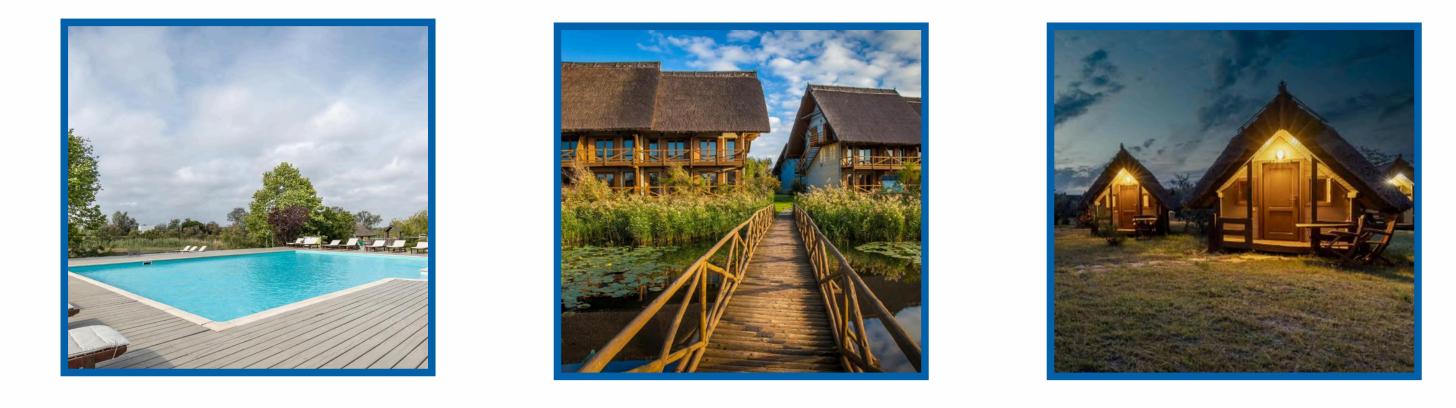

## GREEN VILLAGE

**Green Village Resort** is set in a picturesque area of the Danube Delta, less than 2 km from the Black Sea, and offers an outdoor pool, an outdoor hot tub and free access to a sauna. All air-conditioned rooms and suites have views of the Danube River, and are fitted with a balcony or a terrace, a flat-screen cable TV, a minibar, a seating area, and a private bathroom.

## GREEN VILLAGE

**260 E** /PERSON SHARING A DOUBLE ROOM