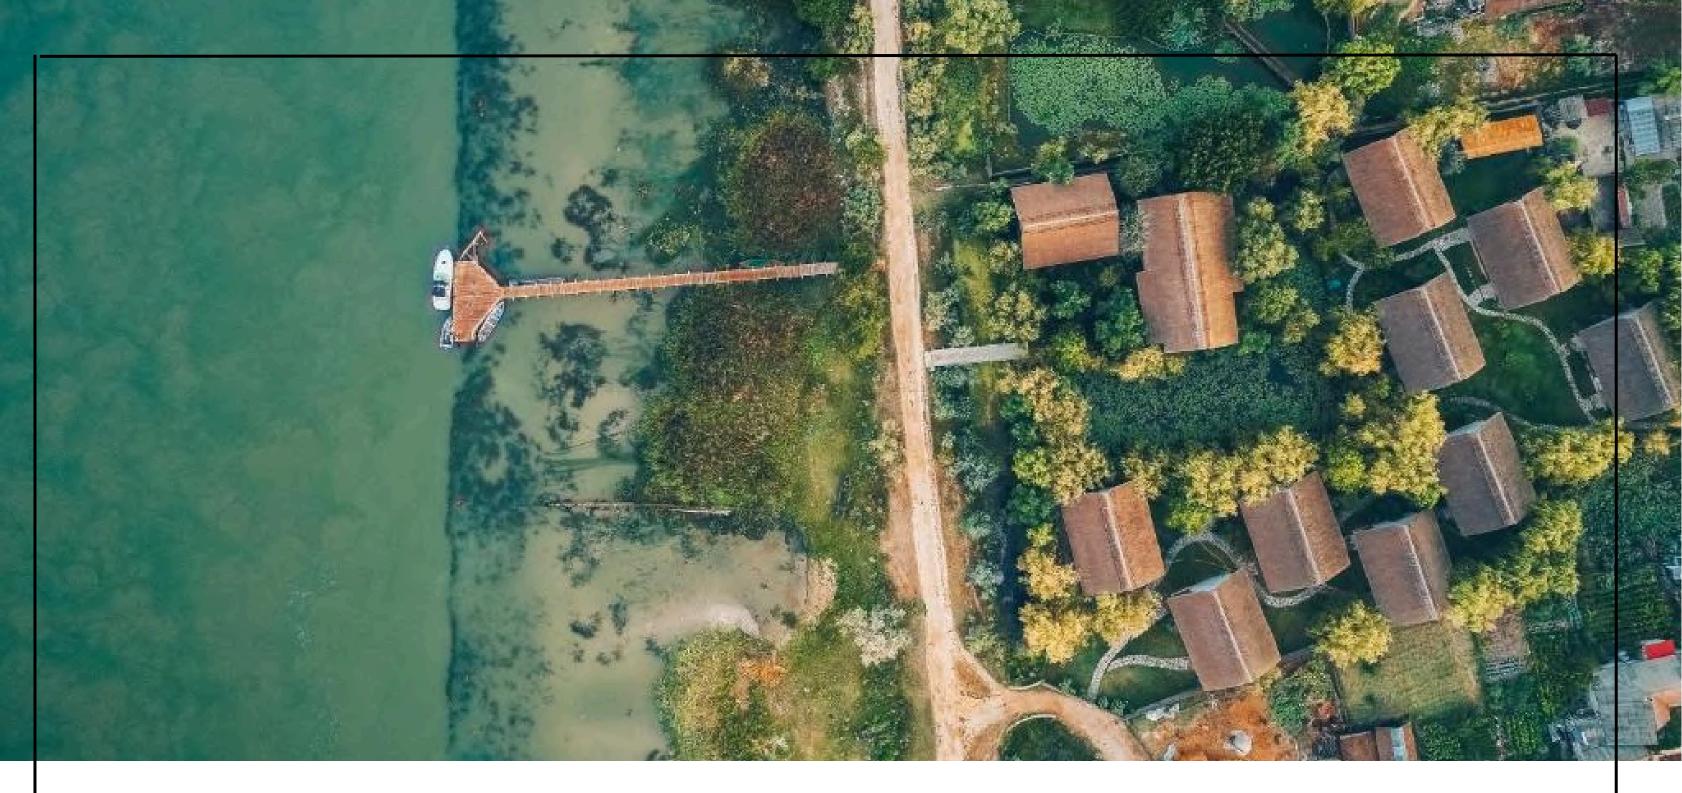

## GREEN VILLAGE

**Green Village Resort** is set in a picturesque area of the Danube Delta, less than 2 km from the Black Sea, and offers an outdoor pool, an outdoor hot tub and free access to a sauna. All air-conditioned rooms and suites have views of the Danube River, and are fitted with a balcony or a terrace, a flat-screen cable TV, a minibar, a seating area, and a private bathroom.

#### that can be carried out during the event

The Danube Delta is one of the largest and bestpreserved deltas in Europe and is included in the

Kayak rentals

UNESCO World Heritage list. It covers an area of about 5,165 square kilometers and represents an exceptionally important ecosystem, with a remarkable diversity of flora and fauna. The delta is located in the southeast of Romania, where the Danube River meets the Black Sea, forming a complex network of channels, lakes, and wetlands.

The Danube Delta provides a diverse array of activities for visitors, including boat tours through its intricate network of channels and lakes, birdwatching in this migratory bird sanctuary, fishing in its rich waters, hiking and cycling through its accessible trails, visiting traditional villages like Sfântu Gheorghe and Crișan to learn about local culture, and camping for an immersive natural experience.