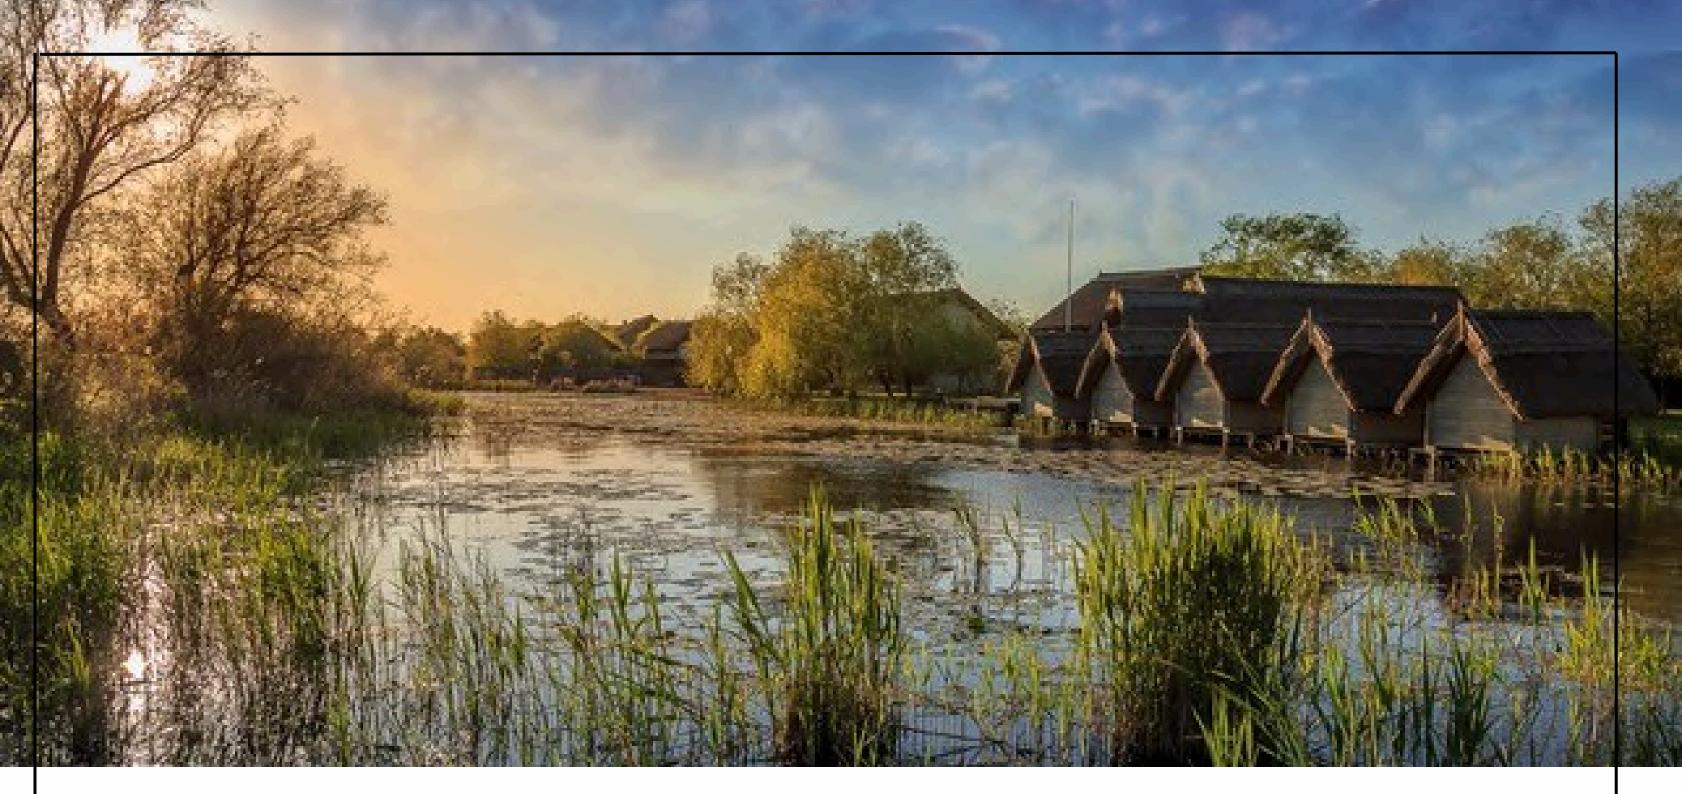

## GREEN VILLAGE

**Green Village Resort** is set in a picturesque area of the Danube Delta, less than 2 km from the Black Sea, and offers an outdoor pool, an outdoor hot tub and free access to a sauna. All air-conditioned rooms and suites have views of the Danube River, and are fitted with a balcony or a terrace, a flat-screen cable TV, a minibar, a seating area, and a private bathroom.