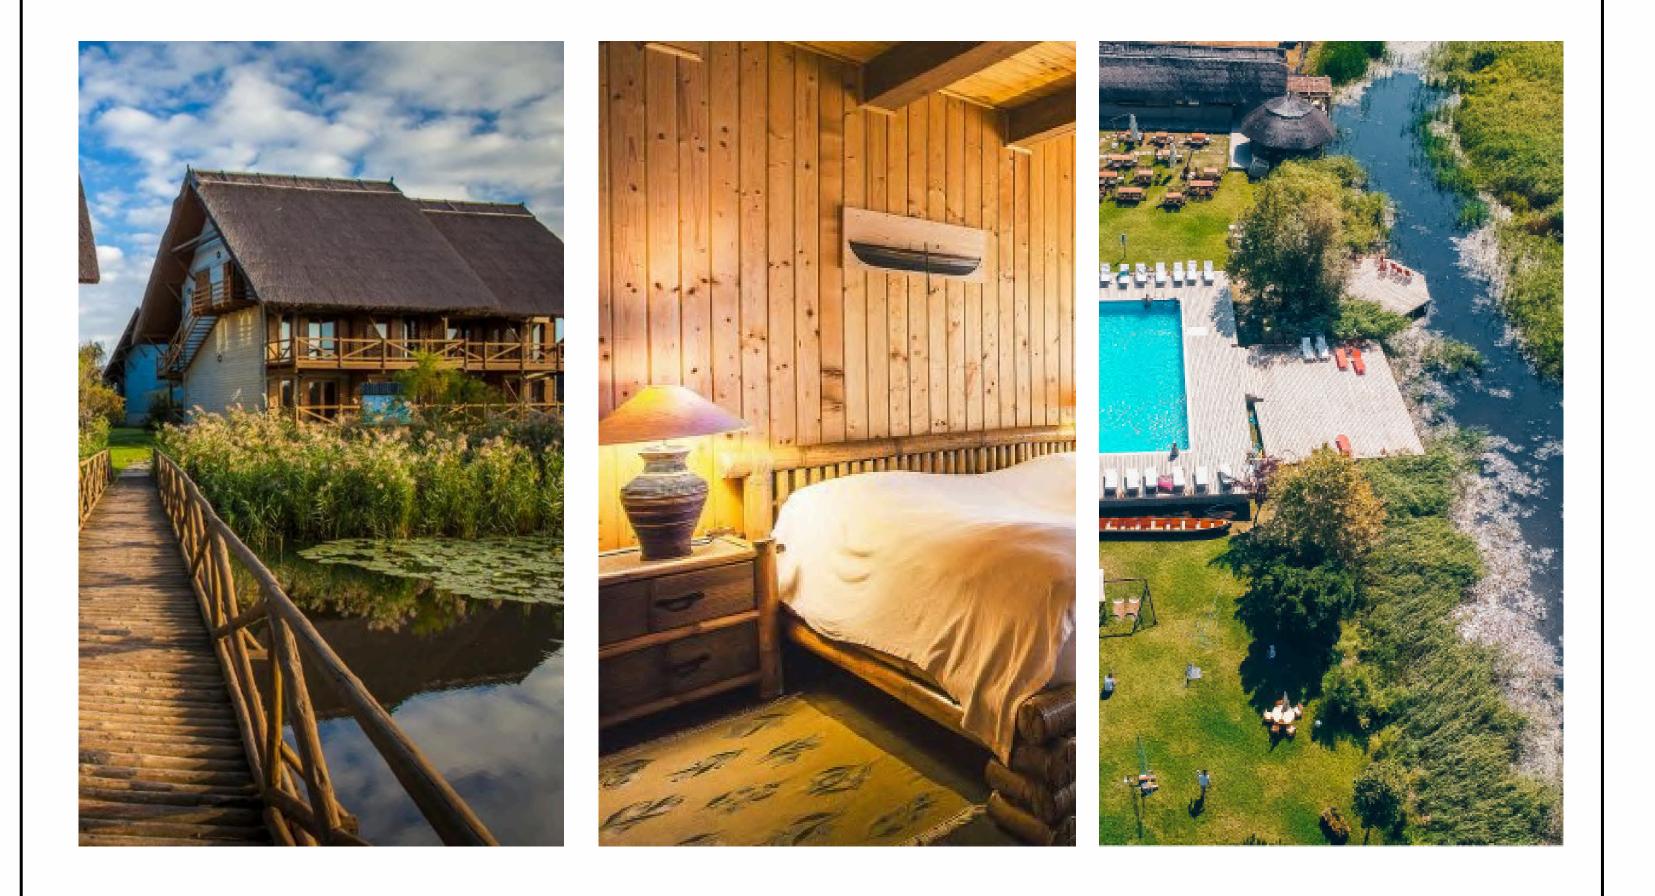

## GREEN VILLAGE

**Green Village Resort** is set in a picturesque area of the Danube Delta, less than 2 km from the Black Sea, and offers an outdoor pool, an outdoor hot tub and free access to a sauna. All air-conditioned rooms and suites have views of the Danube River, and are fitted with a balcony or a terrace, a flat-screen cable TV, a minibar, a seating area, and a private bathroom.

All bungalows have a private entrance and a small patio, are functionally-furnished and offer access to 2 shared bathrooms fitted with showers and toilets. Outdoor showers are also available. Dolphin Camping also offers an à la carte restaurant, a shop, an on-site fast food, a bar, and an outdoor terrace where guests can relax and serve meals.