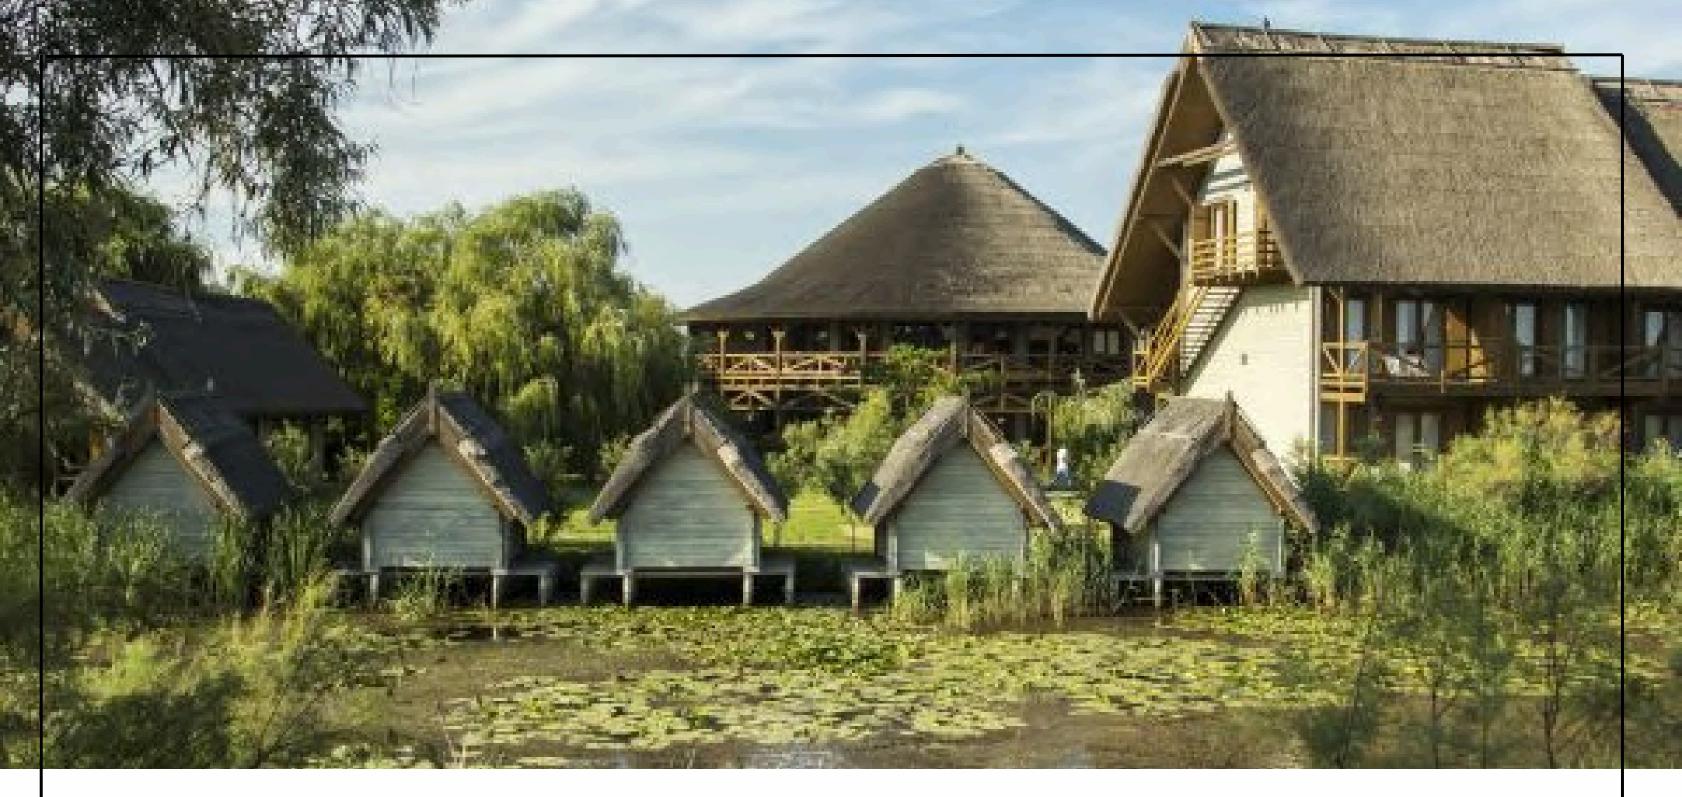

## GREEN VILLAGE

**Green Village Resort** is set in a picturesque area of the Danube Delta, less than 2 km from the Black Sea, and offers an outdoor pool, an outdoor hot tub and free access to a sauna. All air-conditioned rooms and suites have views of the Danube River, and are fitted with a balcony or a terrace, a flat-screen cable TV, a minibar, a seating area, and a private bathroom.

# **GREEN DOLPHIN CAMPING**

**Dolphin Camping** is set in a picturesque area of the **Danube Delta Reserve**, less than 2 km from the Black Sea, and features wooden bungalows with views of the beach and free access to an outdoor cinema.