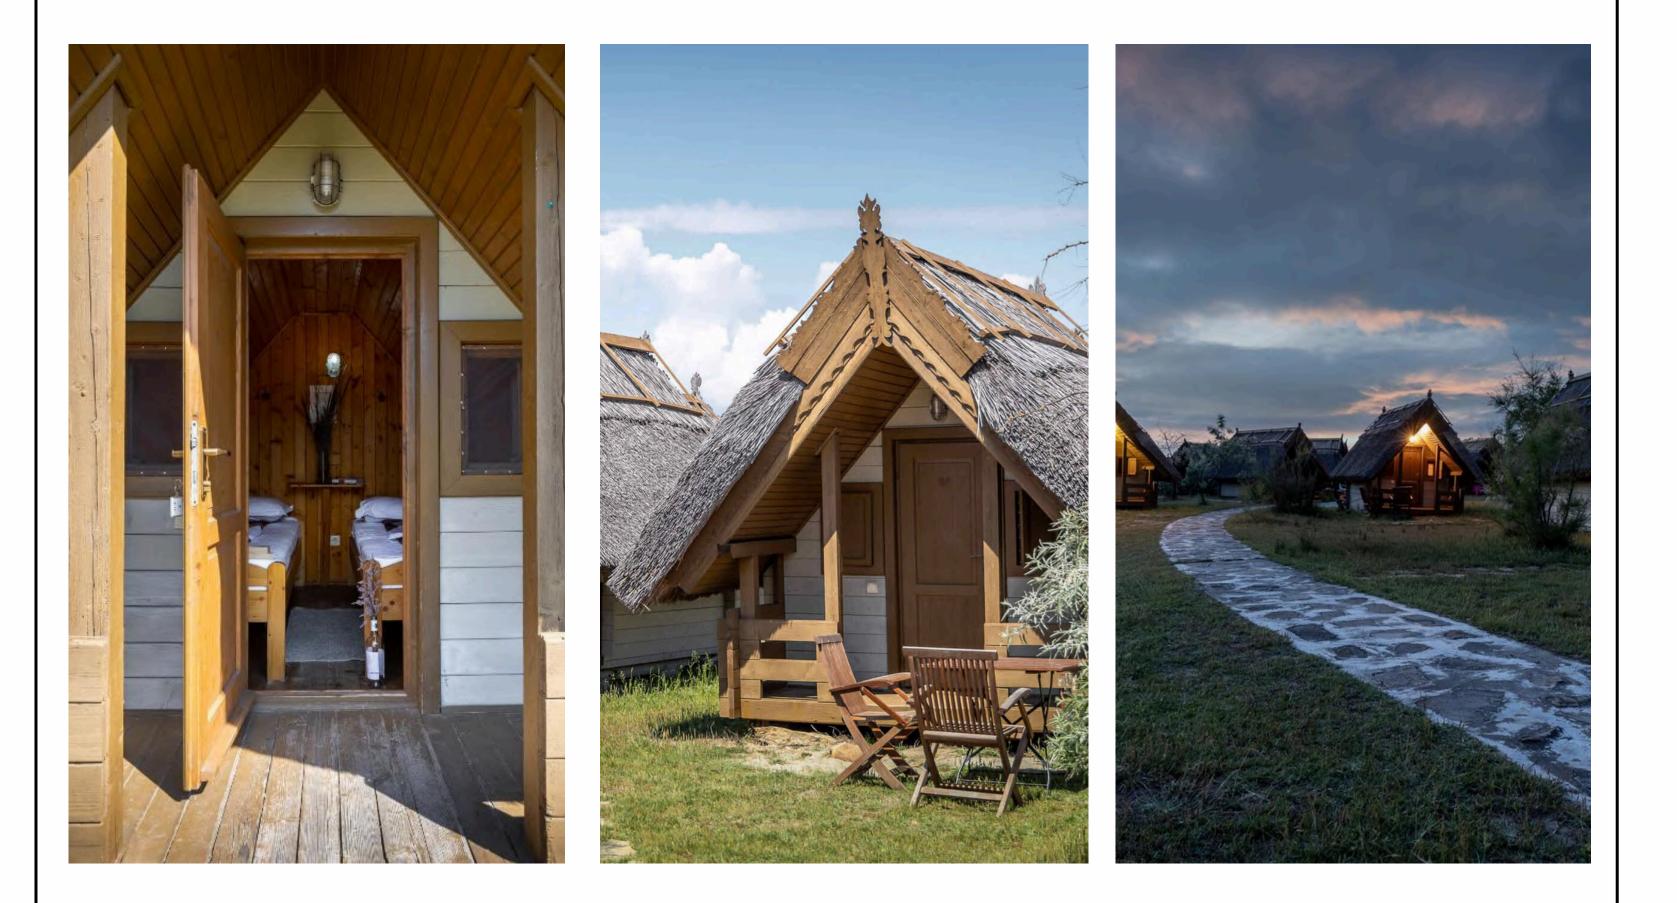

# **GREEN DOLPHIN CAMPING**

**Dolphin Camping** is set in a picturesque area of the **Danube Delta Reserve**, less than 2 km from the Black Sea, and features wooden bungalows with views of the beach and free access to an outdoor cinema.

All bungalows have a private entrance and a small patio, are functionally-furnished and offer access to 2 shared bathrooms fitted with showers and toilets. Outdoor showers are also available. Dolphin Camping also offers an à la carte restaurant, a shop, an on-site fast food, a bar, and an outdoor terrace where guests can relax and serve meals.