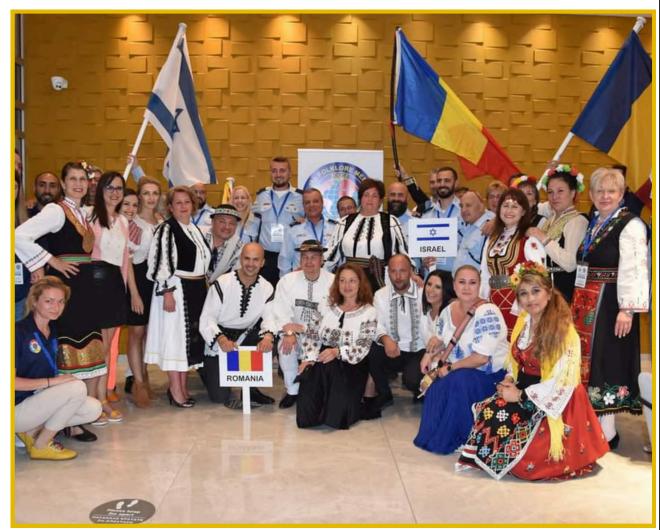

## LAST EDITION IN CYPRUS

# TWO SUCCESSFUL EDITIONS

The last edition of the festival was organized by our friends from **IPA Cyprus.** The event has focused on highlighting the traditions of each country present at the festival, from music to food and beverages.

These experiences provided IPA members with an opportunity to connect on a deeper level, as they sampled each other's traditional dishes and danced together, all fueled by the vibrant energy of the event.