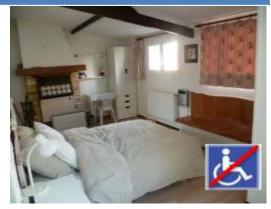

### • Accommodation:

The IPA Unit itself has two bedrooms, the main bedroom having a private ensuite. The lounge/dining area is quite open and cool and leads out onto a private balcony overlooking the pools. Air conditioning is provided with ceiling fans are throughout. TV and DVD players are located within, both in the lounge and main bedroom.

The lounge also has a sofa bed which allows the unit to accommodate six people at any time. For larger families extra bedding can be obtained from the Resort Office. There is also a safe in the unit for members to secure valuables.