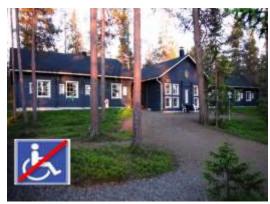

# Denmark: IPA House Arresøhus

Location:
 Frederiksværk, North Zealand

House Manager: Aage Poulsen

BookingsAage Poulsen

International Code: DKAR

| Information                        | Yes | No |
|------------------------------------|-----|----|
| Bedding/Linen Provided             | Х   |    |
| Towels Provided                    | X   |    |
| Ensuite Rooms Available            | X   |    |
| Communal Bathrooms                 | X   |    |
| Hairdryers Available               | X   |    |
| Non-Smoking House                  | Х   |    |
| Kitchen Utensils/Cutlery Available | X   |    |
| Fridge/s & Freezers                | X   |    |
| Stove: Electricity                 | X   |    |
| Stove: Gas                         | Х   |    |
| Central Heating                    | X   |    |
| Parking Available                  | Х   |    |
| Pets Allowed                       |     | X  |

### Location:

Arresøhus is located in North Zealand next to Denmark's largest lake called Arresø. The oldest part of Arresøhus was built for about 140 years ago as a residence for the staff of the army. The house was in 1957 taken over by town government of Kregme / Vinderød and was until 1991 used as town hall. IPA - Region 6 Denmark bought the house in November 1993 and after minor remodelling, the house was named IPA Arresøhus and officially inaugurated on 4 March 1994.

### • Accommodation:

IPA Arresøhus is 258 square meters in 3 levels. On the ground floor there are 2 double bedrooms and 3 bedrooms for 4 people and 1 toilet. On the first floor there are 3 singles, 3 doubles and 2. 4-bed rooms, two toilets and one bathroom. In total 14 rooms with 35 beds and also 15 guest beds, so a grand total of 50 beds.