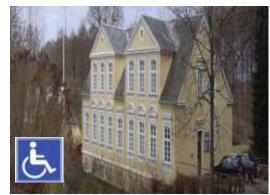

### Location:

Arresøhus is located in North Zealand next to Denmark's largest lake called Arresø. The oldest part of Arresøhus was built for about 140 years ago as a residence for the staff of the army. The house was in 1957 taken over by town government of Kregme / Vinderød and was until 1991 used as town hall. IPA - Region 6 Denmark bought the house in November 1993 and after minor remodelling, the house was named IPA Arresøhus and officially inaugurated on 4 March 1994.

### • Accommodation:

IPA Arresøhus is 258 square meters in 3 levels. On the ground floor there are 2 double bedrooms and 3 bedrooms for 4 people and 1 toilet. On the first floor there are 3 singles, 3 doubles and 2. 4-bed rooms, two toilets and one bathroom. In total 14 rooms with 35 beds and also 15 guest beds, so a grand total of 50 beds.

On the ground floor there is a large living room with sofas, TV, video and DVD player and a laptop. There is a projector with a large screen, and for educational purposes a whiteboard. Wireless Internet access is available anywhere in the house. In the basement there is a dining room and cutlery for 50 people. There are good kitchen facilities with 2 ceramic stoves with ovens, 2 fridge / freezers and coffee makers and an industrial dishwasher. In the dining room there is a cosy bar with draft beer. Furthermore, in the basement there are separate bath and toilet facilities for both ladies and gentlemen.