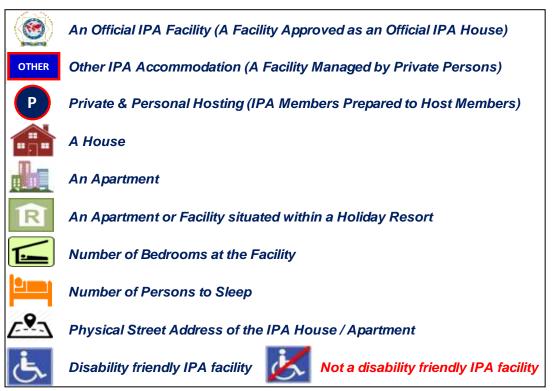

### Symbols/Icons Applicable to Official IPA Facilities

# The Official IPA House Plaque

The IPA House Plaque is only issued to an IPA Facility that has been approved as an Official IPA House.

The Plaque will either be displayed at the Facility externally or internally.

A Facility where the Plaque is not displayed is NOT an Official IPA House.