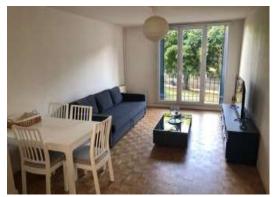

### Accommodation (What does the House have to offer):

The apartment is accessible by steps or by elevator. It is composed as follows: -Two bedrooms (one with a double bed and one with 2 single beds), a living room furnished with a double sofa bed, an extendable table for 6 guests and 6 chairs and a central coffee table, a 50-inch TV set on a cabinet, a fully-equipped kitchen with fridge, ceramic hob, washing machine and microwave oven. Cutlery, cooking utensils and crockery are available in the kitchen units, a laundry room, a bathroom equipped with a shower, separate toilet. WI-FI is installed in the apartment.