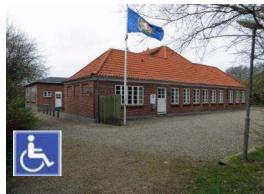

### Location:

Esbjerg is a seaport town established in 1868 on the west coast of the Jutland peninsula in the southwest of Denmark. By road, it is 71 kilometres west of Kolding and 164 kilometres southwest of Aarhus. With a population of 71,618, it is the sixth-largest city in Denmark, and the largest in West Jutland.

IPA Center Esbjerg was originally built as a children's sanatorium by the Copenhagen Teachers' Association in 1925, and was designed to house 60 Copenhagen schoolgirls between the age of 10-12, who needed sun and fresh sea air.

### • Accommodation:

IPA Esbjerg took over the house in 1987 and following extensive renovations, the property was reopened in 1988 as an IPA house with the participation of IPA founder Arthur Troop. The house has 10 rooms over 2 floors with a total of 24 beds. Toilet and shower are located on both floors.

There is a kitchen with a dishwasher, electric and gas stove, fridge / freezer, coffee machine and microwave. The dining room accommodates 24 people, and in addition, there is a banquet hall with space for around 100 people, as well as a bar with draft beer. In the basement there is a small living room with TV / video, as well as a room with air hockey and football. TVs are also available in the dining room and bar. There is a garden and an enclosed terrace with tables, benches and a barbecue/grill. Free wireless internet facilities are also available.